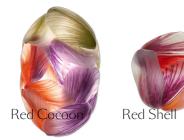

# Tulip Mania Carpet

Carpet Tulip Mania by Hilde Koenders pictures a bundle of lucid coloured petals. The carpet is inspired by Hilde Koenders' artistic work, where she feeds pigmented water to tulips. The water colours the petals, laying the delicate veins bare. Tulip Mania brings the delicate nature of flower petals to light and into your home.

## Colours

Tulip Mania's delicate petals and calm colours bring a natural softness to your home.