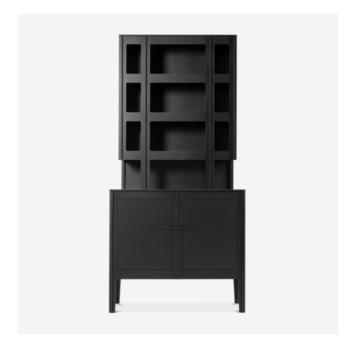

# No Screw No Glue Cabinet

JOOST VAN BLEISWIJK

No Screw No Glue Cabinet by Joost van Bleiswijk is the archetypal cabinet with a classic and iconic feel, but with a modern twist. It's constructed from an innovative and ecoconscious material, Richlite. Richlite is made from recycled paper, responsibly harvested trees, and EcoBind resin. It's durable and sustainable. As the name implies, the No Screw No Glue Cabinet needs no screws or glue. You don't even need tools to put it together. To connect the elements and give the cabinet shape, you slide the elements into each other. No Screw No Glue celebrates that feeling of accomplishment when you create something with your own hands.

## Detailing

Made from Richlite, an extremely durable and highly sustainable material made from bio resin infused paper.

## **Colours**

Black Diamond