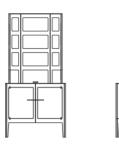

# No Screw No Glue Cabinet

JOOST VAN BLEISWIJK

No Screw No Glue Cabinet by Joost van Bleiswijk is the archetypal cabinet with a classic and iconic feel, but with a modern twist. It's constructed from an innovative and ecoconscious material, Richlite. Richlite is made from recycled paper, responsibly harvested trees, and EcoBind resin. It's durable and sustainable. As the name implies, the No Screw No Glue Cabinet needs no screws or glue. You don't even need tools to put it together. To connect the elements and give the cabinet shape, you slide the elements into each other. No Screw No Glue celebrates that feeling of accomplishment when you create something with your own hands.

## No Screw No Glue Cabinet / Cabinet