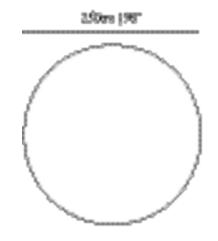

## Mooon Carpet / Round 250

#### **Dimensions**

#### Product

**WIDTH** 250cm | 98.4" **HEIGHT** 250cm | 98.4" **DEPTH** 0cm | 0" **DIAMETER** 250cm | 98.4" **WEIGHT NETTO** 14kg | 30.86lbs