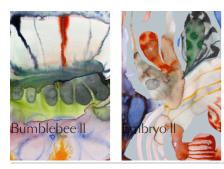

#### EMMA LARSSON

The carpets of Emma Larsson's In the Meadow collection are inspired by the never-ending wonders of nature. With whimsical and abstract shapes, the carpets depict mesmerising worlds of aquarelle art. The bright and soft colours are an ode to nature's variety. In the Meadow is Emma Larsson's contribution to bringing nature indoors. Into your home.

Detailing

Colours

The intensity of the colours creates density while maintaining that ethereal feel.