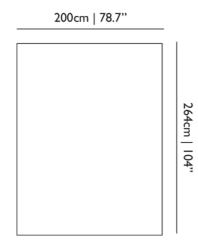

### In the Meadow Carpet / Rectangular 200x264

Dimensions

#### Product

width 200cm | 78.7" неight 264cm | 103.9" dертн 1cm | 0.4" weight netto 16kg | 35.27lbs