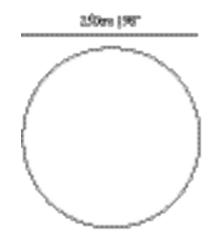

#### **Dimensions**

#### Product

WIDTH 250cm | 98.4"
HEIGHT 250cm | 98.4"
DEPTH 1cm | 0.4"
DIAMETER 250cm | 98.4"
WEIGHT NETTO 13kg | 28.66lbs