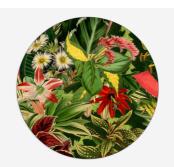

# Herbarium of Extinct Plants Carpet

MOOOI

The Herbarium of Extinct Plants Carpet is inspired by the recovered drawings of ancient flora. Moooi dug through lost archives all over the world and found a wealth of botanical sketches made by early travellers. Motifs and patterns from those recovered drawings were created, bringing the extinct plants back to life. The Herbarium of Extinct Plants Carpet brings the old world into your home.

## Detailing

The Herbarium of Extinct Plants Carpet is a celebration of extinct plants that have come back to life.

### Colours

Herbarium of Extinct Plants