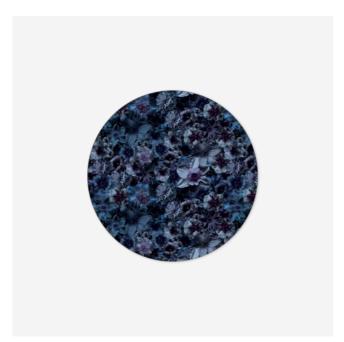

# Flowergarden Carpet

MARCEL WANDERS

The Flowergarden carpets capture an overflowing flowerbed in the hours right before and after sunset. The dramatic petals of Flowergarden Day rivals the pink skies during golden hour. Flowergarden Night captures that poetic blue hour when it's the time for the nocturnal flowers to unfurl their petals. Which magical hour do you bring inside your home?

## Detailing

Soft petals in all shapes and sizes toppling over each other, forming a dramatic bouquet.