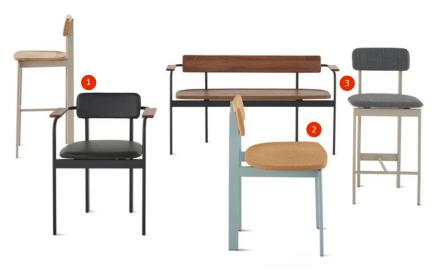

#### 1. Mixed Materials

Choice of seat and back materials complement steel frame

#### 2. Extended Family

The Betwixt Seating family includes chairs, benches, and stools

### 3. Arm Options

Chair is available with or without arms; benches come with arms; stools—both counter- and bar-heights are armless

© 2020 Herman Miller, Inc.