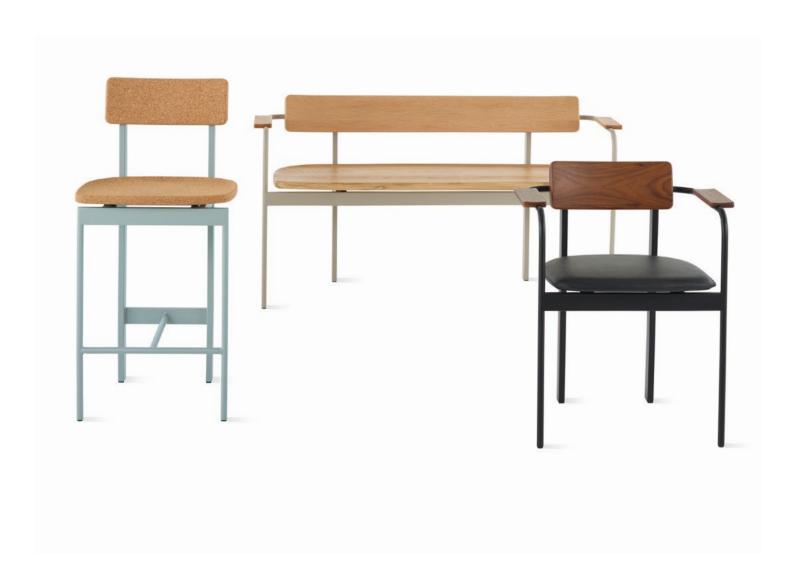

# **Betwixt Seating**

With their Betwixt Seating family, Ilse Crawford and Oscar Peña of Studioilse created a response to something they struggle to find for themselves: an "everywhere" chair that can move between different environments. Betwixt achieves this versatility thanks to its carefully considered materials, scale, and breadth of offer. Betwixt's steel frame and choice of wooden, upholstered, or composite cork seats and backrests provide options for use across multiple settings.

#### Benefits

- Betwixt's versatile aesthetic owes much to the materials in which can be specified: wood, composite cork, upholstery.
- When positioned under a table, Betwixt blends in with its surroundings and offers clear sight lines thanks to an overall height that is lower than other side chairs.
- Composite cork seats and backrests provide an environmentally responsible material option and a differentiating aesthetic for Betwixt Chairs and Stools.

#### 2. Extended Family

The Betwixt Seating family includes chairs, benches, and stools