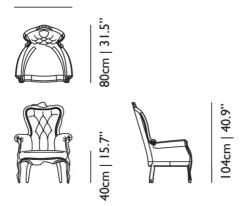

#### Dimensions

75cm | 29.5"

#### Product

**width** 75cm | 29.5" **неіднт** 104cm | 40.9" **дертн** 80cm | 31.5"

#### MATERIAL

Burnt wood finished with epoxy resin, fire retardant foam, leather upholstery.

| HEIGHT ARMREST     | <b>Height Armrest 2</b> |
|--------------------|-------------------------|
| 65cm   25.6"       | 59cm   23.2"            |
| <b>SEAT DEPTH</b>  | <b>SEAT DEPTH 2</b>     |
| 47cm   18.5"       | 37cm   14.6"            |
|                    |                         |
| <b>SEAT неіднт</b> | <b>SEAT WIDTH</b>       |
| 41cm   16.1"       | 60cm   23.6"            |