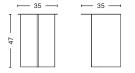

#### **DIMENSIONS**

SLIT TABLE ROUND DIAMETER 45 CM | 17.72" HEIGHT 35,5 CM | 13.98"

SLIT TABLE ROUND HIGH DIAMETER 35 CM | 13.78" HEIGHT 47 CM | 18.50"

SLIT TABLE ROUND XL DIAMETER 65 CM | 25.59" HEIGHT 35,5 CM | 13.98"