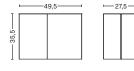

27,5

SLIT TABLE OBLONG LENGTH 49,5 CM | 19.49" WIDTH 27,5 CM | 10.83" HEIGHT 35,5 CM | 13.98"