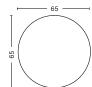

#### **DIMENSIONS**

SLIT TABLE ROUND DIAMETER 45 CM | 17.72" HEIGHT 35,5 CM | 13.98"

SLIT TABLE ROUND HIGH DIAMETER 35 CM | 13.78" HEIGHT 47 CM | 18.50"

SLIT TABLE ROUND XL DIAMETER 65 CM | 25.59" HEIGHT 35,5 CM | 13.98"