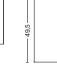

27,5

SLIT TABLE OBLONG LENGTH 49,5 CM | 19.49" WIDTH 27,5 CM | 10.83" HEIGHT 35,5 CM | 13.98"