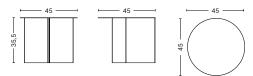

#### **DIMENSIONS**

SLIT TABLE ROUND DIAMETER 45 CM | 17.72" HEIGHT 35,5 CM | 13.98"

SLIT TABLE ROUND HIGH DIAMETER 35 CM | 13.78" HEIGHT 47 CM | 18.50"

SLIT TABLE ROUND XL DIAMETER 65 CM | 25.59" HEIGHT 35,5 CM | 13.98"