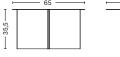

#### **DIMENSIONS**

SLIT TABLE ROUND DIAMETER 45 CM | 17.72" HEIGHT 35,5 CM | 13.98"

SLIT TABLE ROUND HIGH DIAMETER 35 CM | 13.78" HEIGHT 47 CM | 18.50"

SLIT TABLE ROUND XL DIAMETER 65 CM | 25.59" HEIGHT 35,5 CM | 13.98"