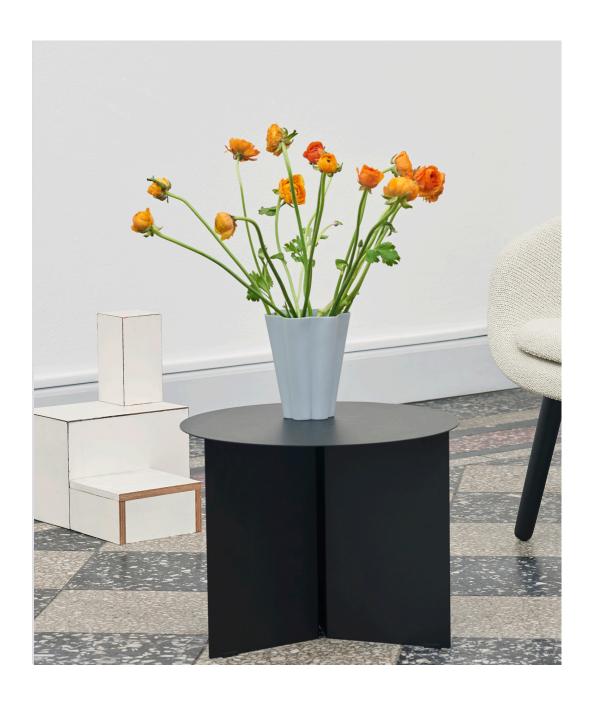

#### **SLIT TABLE**

DESIGN BY HAY, 2014

HAY's Slit Table is a geometric steel side table inspired by paper origami techniques. The slim frame appears folded beneath the tabletop, creating a simple yet sculptural form that is reminiscent of traditional Japanese paper art. The Slit Table is available in a selection of different shapes and sizes, and is offered in a variety of contemporary colors and finishes. Compact and versatile, it can be used on its own or arranged in clusters in diverse private or public settings.

#### HIGHLIGHTS

- · A family of tables featuring round and oblong shapes in different powder coated colors, brass and polished stainless steel.
- · Available in different sizes and heights.
- · Suitable for a wide variety of private and office environments.