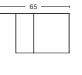

#### **DIMENSIONS**

SLIT TABLE ROUND DIAMETER 45 CM | 17.72" HEIGHT 35,5 CM | 13.98"

SLIT TABLE ROUND HIGH DIAMETER 35 CM | 13.78" HEIGHT 47 CM | 18.50"

SLIT TABLE ROUND XL DIAMETER 65 CM | 25.59" HEIGHT 35,5 CM | 13.98"