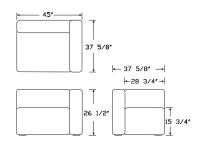

# **DIMENSIONS**

NARROW MODULE ART. 1061 RIGHT ARMREST

NARROW CHAISE LONGUE MODULE ART. 8161 RIGHT ARMREST

WIDE MODULE ART. 1961 RIGHT ARMREST

WIDE CHAISE LONGUE MODULE ART. 8261 RIGHT ARMREST

NARROW MODULE ART. 1062 LEFT ARMREST

NARROW CHAISE LONGUE MODULE ART. 8162 LEFT ARMREST

WIDE MODULE ART. 1962 LEFT ARMREST

WIDE CHAISE LONGUE MODULE ART. 8262 LEFT ARMREST

NARROW MODULE ART. 1063 MIDDLE

WIDE MODULE ART. 1963 MIDDLE

# **DIMENSIONS**