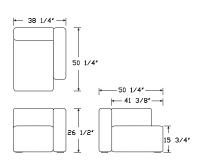

# **DIMENSIONS**

NARROW MODULE ART. 1061 RIGHT ARMREST

NARROW CHAISE LONGUE MODULE ART. 8161 RIGHT ARMREST

WIDE MODULE ART. 1961 RIGHT ARMREST

WIDE CHAISE LONGUE MODULE ART. 8261 RIGHT ARMREST

NARROW MODULE ART. 1062 LEFT ARMREST

NARROW CHAISE LONGUE MODULE ART. 8162 LEFT ARMREST

WIDE MODULE ART. 1962 LEFT ARMREST

WIDE CHAISE LONGUE MODULE ART. 8262 LEFT ARMREST

NARROW MODULE ART. 1063 MIDDLE

WIDE MODULE ART. 1963 MIDDLE

# **DIMENSIONS**