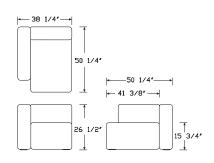

# **DIMENSIONS**

NARROW MODULE ART. 1061 RIGHT ARMREST

NARROW CHAISE LONGUE MODULE ART. 8161 RIGHT ARMREST

WIDE MODULE ART. 1961 RIGHT ARMREST

WIDE CHAISE LONGUE MODULE ART. 8261 RIGHT ARMREST

NARROW MODULE ART. 1062 LEFT ARMREST

NARROW CHAISE LONGUE MODULE ART. 8162 LEFT ARMREST

WIDE MODULE ART. 1962 LEFT ARMREST

WIDE CHAISE LONGUE MODULE ART. 8262 LEFT ARMREST

NARROW MODULE ART. 1063 MIDDLE

WIDE MODULE ART. 1963 MIDDLE

# **DIMENSIONS**