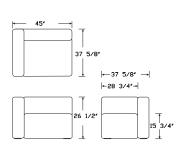

# **DIMENSIONS**

NARROW MODULE ART. 1061 RIGHT ARMREST

NARROW CHAISE LONGUE MODULE ART. 8161 RIGHT ARMREST

WIDE MODULE ART. 1961 RIGHT ARMREST

WIDE CHAISE LONGUE MODULE ART. 8261 RIGHT ARMREST

NARROW MODULE ART. 1062 LEFT ARMREST

NARROW CHAISE LONGUE MODULE ART. 8162 LEFT ARMREST

WIDE MODULE ART. 1962 LEFT ARMREST

WIDE CHAISE LONGUE MODULE ART. 8262 LEFT ARMREST

NARROW MODULE ART. 1063 MIDDLE

WIDE MODULE ART. 1963 MIDDLE

# **DIMENSIONS**