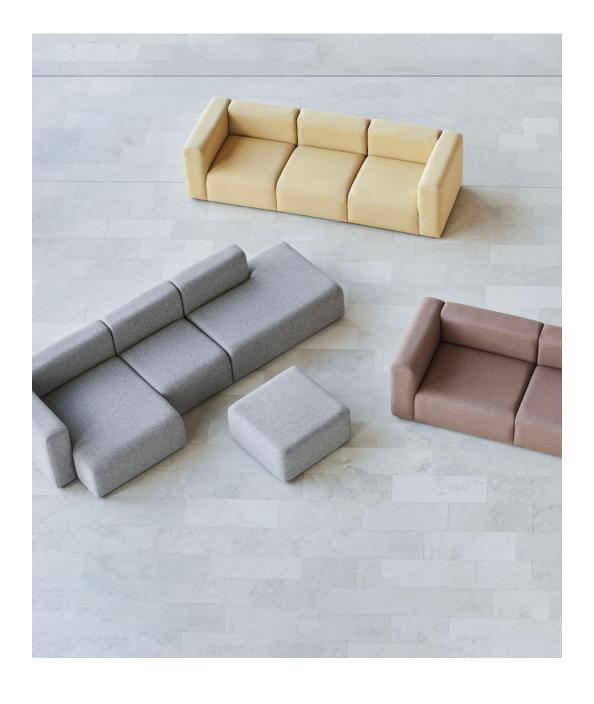

## **MAGS**

DESIGN BY HAY, 2008

Designed with maximum comfort and minimum details, the Mags sofa combines strong aesthetics with timelessness to create a HAY classic. Keeping superior comfort and quality in mind, Mags is built using a solid construction with durable, high-density foam and interior padding for optimal longevity. The low frame has a distinctly lounge feel, which is reinforced by the deep seats and results in an open, welcoming space. The wide range of functional modular units mean the sofa can be fully customized with chaise lounge, corner modules or additional seats to suit any room or purpose, while the upholstery options enables the sofa to find its own personality.

## HIGHLIGHTS

- · Part of a modular sofa family.
- · It combines maximum comfort, minimum details and optimal flexibility in a timeless design.
- · The modules can be customized into individual sofa combinations.
- $\cdot$  Available in suggested combinations.
- · The Mags series also include the more relaxed Mags Soft with high and low armrest.
- $\cdot$  Low frame for lounge feel with deep seats and high armrests.
- · Available in a wide variety of fabric options.
- · Suitable for a wide variety of private and public environments.
- · Qualified for contract use.