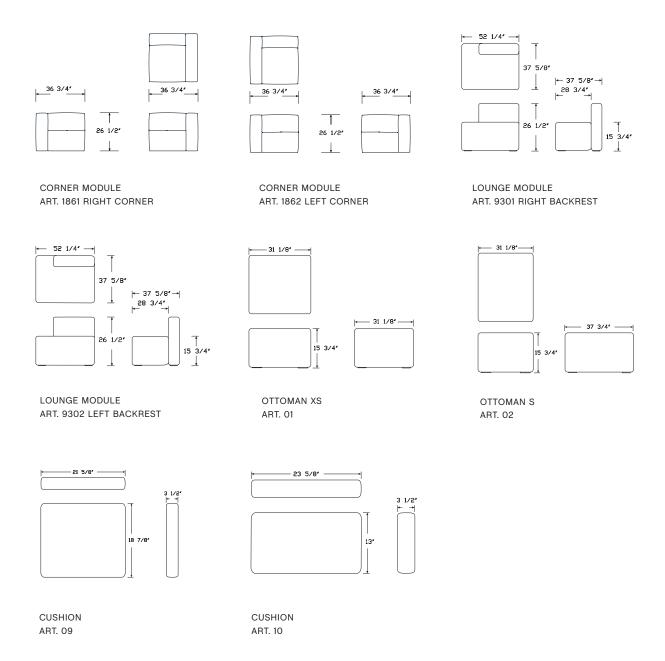

# **DIMENSIONS**

NARROW MODULE ART. 1061 RIGHT ARMREST

NARROW CHAISE LONGUE MODULE ART. 8161 RIGHT ARMREST

WIDE MODULE ART. 1961 RIGHT ARMREST

WIDE CHAISE LONGUE MODULE ART. 8261 RIGHT ARMREST

NARROW MODULE ART. 1062 LEFT ARMREST

NARROW CHAISE LONGUE MODULE ART. 8162 LEFT ARMREST

WIDE MODULE ART. 1962 LEFT ARMREST

WIDE CHAISE LONGUE MODULE ART. 8262 LEFT ARMREST

NARROW MODULE ART. 1063 MIDDLE

WIDE MODULE ART. 1963 MIDDLE