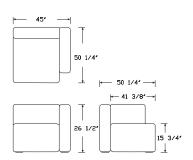

# **DIMENSIONS**

NARROW MODULE ART. 1061 RIGHT ARMREST

NARROW CHAISE LONGUE MODULE ART. 8161 RIGHT ARMREST

WIDE MODULE ART. 1961 RIGHT ARMREST

WIDE CHAISE LONGUE MODULE ART. 8261 RIGHT ARMREST

NARROW MODULE ART. 1062 LEFT ARMREST

NARROW CHAISE LONGUE MODULE ART. 8162 LEFT ARMREST

WIDE MODULE ART. 1962 LEFT ARMREST

WIDE CHAISE LONGUE MODULE ART. 8262 LEFT ARMREST

NARROW MODULE ART. 1063 MIDDLE

WIDE MODULE ART. 1963 MIDDLE

# **DIMENSIONS**