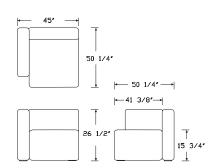

# **DIMENSIONS**

NARROW MODULE ART. 1061 RIGHT ARMREST

NARROW CHAISE LONGUE MODULE ART. 8161 RIGHT ARMREST

WIDE MODULE ART. 1961 RIGHT ARMREST

WIDE CHAISE LONGUE MODULE ART. 8261 RIGHT ARMREST

NARROW MODULE ART. 1062 LEFT ARMREST

NARROW CHAISE LONGUE MODULE ART. 8162 LEFT ARMREST

WIDE MODULE ART. 1962 LEFT ARMREST

WIDE CHAISE LONGUE MODULE ART. 8262 LEFT ARMREST

NARROW MODULE ART. 1063 MIDDLE

WIDE MODULE ART. 1963 MIDDLE