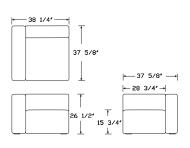

# **DIMENSIONS**

NARROW MODULE ART. 1061 RIGHT ARMREST

NARROW CHAISE LONGUE MODULE ART. 8161 RIGHT ARMREST

WIDE MODULE ART. 1961 RIGHT ARMREST

WIDE CHAISE LONGUE MODULE ART. 8261 RIGHT ARMREST

NARROW MODULE ART. 1062 LEFT ARMREST

NARROW CHAISE LONGUE MODULE ART. 8162 LEFT ARMREST

WIDE MODULE ART. 1962 LEFT ARMREST

WIDE CHAISE LONGUE MODULE ART. 8262 LEFT ARMREST

NARROW MODULE ART. 1063 MIDDLE

WIDE MODULE ART. 1963 MIDDLE

# **DIMENSIONS**