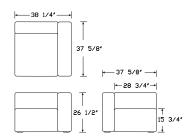

# **DIMENSIONS**

NARROW MODULE ART. 1061 RIGHT ARMREST

NARROW CHAISE LONGUE MODULE ART. 8161 RIGHT ARMREST

WIDE MODULE ART. 1961 RIGHT ARMREST

WIDE CHAISE LONGUE MODULE ART. 8261 RIGHT ARMREST

NARROW MODULE ART. 1062 LEFT ARMREST

NARROW CHAISE LONGUE MODULE ART. 8162 LEFT ARMREST

WIDE MODULE ART. 1962 LEFT ARMREST

WIDE CHAISE LONGUE MODULE ART. 8262 LEFT ARMREST

NARROW MODULE ART. 1063 MIDDLE

WIDE MODULE ART. 1963 MIDDLE

# **DIMENSIONS**