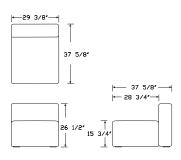

# **DIMENSIONS**

NARROW MODULE ART. 1061 RIGHT ARMREST

NARROW CHAISE LONGUE MODULE ART. 8161 RIGHT ARMREST

WIDE MODULE ART. 1961 RIGHT ARMREST

WIDE CHAISE LONGUE MODULE ART. 8261 RIGHT ARMREST

NARROW MODULE ART. 1062 LEFT ARMREST

NARROW CHAISE LONGUE MODULE ART. 8162 LEFT ARMREST

WIDE MODULE ART. 1962 LEFT ARMREST

WIDE CHAISE LONGUE MODULE ART. 8262 LEFT ARMREST

NARROW MODULE ART. 1063 MIDDLE

WIDE MODULE ART. 1963 MIDDLE