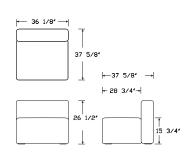

# **DIMENSIONS**

NARROW MODULE ART. 1061 RIGHT ARMREST

NARROW CHAISE LONGUE MODULE ART. 8161 RIGHT ARMREST

WIDE MODULE ART. 1961 RIGHT ARMREST

WIDE CHAISE LONGUE MODULE ART. 8261 RIGHT ARMREST

NARROW MODULE ART. 1062 LEFT ARMREST

NARROW CHAISE LONGUE MODULE ART. 8162 LEFT ARMREST

WIDE MODULE ART. 1962 LEFT ARMREST

WIDE CHAISE LONGUE MODULE ART. 8262 LEFT ARMREST

NARROW MODULE ART. 1063 MIDDLE

WIDE MODULE ART. 1963 MIDDLE