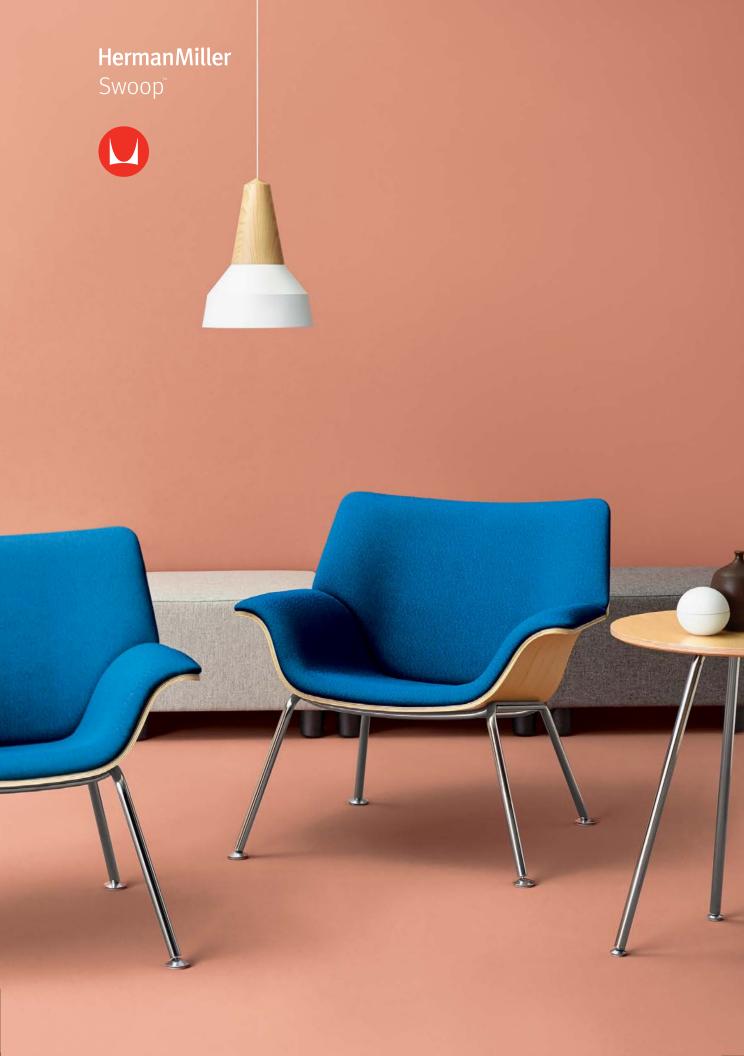

# Sit however, work wherever, rearrange whenever

# **Swoop Lounge Furniture** Designed by Brian Kane

During his time as an instructor at the California College of Art, industrial designer Brian Kane observed how students interacted with furniture in public spaces on campus. He noticed that very few of them sat in what might be considered a traditional way. They perched on arms. They curled up. They sprawled out. This observation inspired a versatile and fluid design response, which became the Swoop family of lounge furniture.

The sweeping curves of Swoop's modular seating components were designed to make the furniture comfortable for many different sitting positions. Coordinating box tables can be used in-line with modular seating, and work tables fit perfectly over armrests. Coffee tables function as stools with the addition of a cushion top. All components work together in countless ways to create flexible, reconfigurable spaces where people can get together casually and comfortably.

Box tables are available with power outlets for easy connectivity.

The monolithic forms of Swoop's fully upholstered modular seating components provide an opportunity to make a strong color statement.

 $The \ exposed \ shell \ of \ the \ plywood \ lounge \ chair \ is \ a \ subtle \ reference \ to \ the \ iconic \ designs \ of \ Charles \ and \ Ray \ Eames.$ 