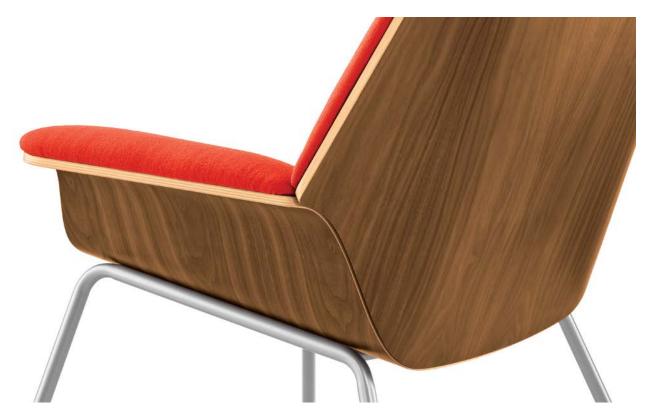

Box tables are available with power outlets for easy connectivity.

The monolithic forms of Swoop's fully upholstered modular seating components provide an opportunity to make a strong color statement.

 $The \ exposed \ shell \ of \ the \ plywood \ lounge \ chair \ is \ a \ subtle \ reference \ to \ the \ iconic \ designs \ of \ Charles \ and \ Ray \ Eames.$ 

With an extensive range of upholstery fabrics, veneers, laminates, and colors, Swoop also suits your personal style—from classic to expressive. Make a color statement with fully upholstered armchairs, club chairs, and ottomans. Tone things down with the lightness of the plywood lounge chair. Combine tables and chairs for configurations that meet practically any need.

### Lounge Chair & Ottoman Plywood

Wood & Veneer