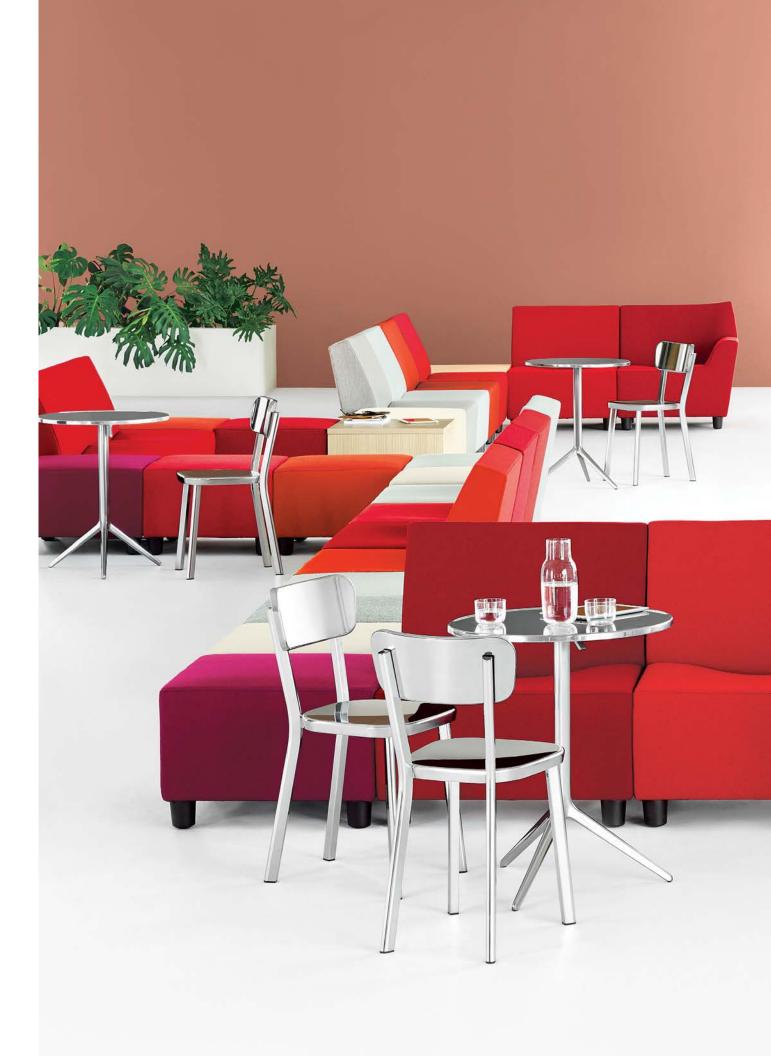

The sweeping curves of Swoop's modular seating components were designed to make the furniture comfortable for many different sitting positions. Coordinating box tables can be used in-line with modular seating, and work tables fit perfectly over armrests. Coffee tables function as stools with the addition of a cushion top. All components work together in countless ways to create flexible, reconfigurable spaces where people can get together casually and comfortably.

#### Performance

While traditional lounge furniture inhibits movement, Swoop encourages it. Sit how you like, and change positions as you like. And when you need a work surface, pull up a table wherever you need it. Modular seating components can also be ganged together to allow a run of chairs or ottomans to create sofas or benches, which lend a sense of enclosure to help define a space.

With an extensive range of upholstery fabrics, veneers, laminates, and colors, Swoop also suits your personal style—from classic to expressive. Make a color statement with fully upholstered armchairs, club chairs, and ottomans. Tone things down with the lightness of the plywood lounge chair. Combine tables and chairs for configurations that meet practically any need.