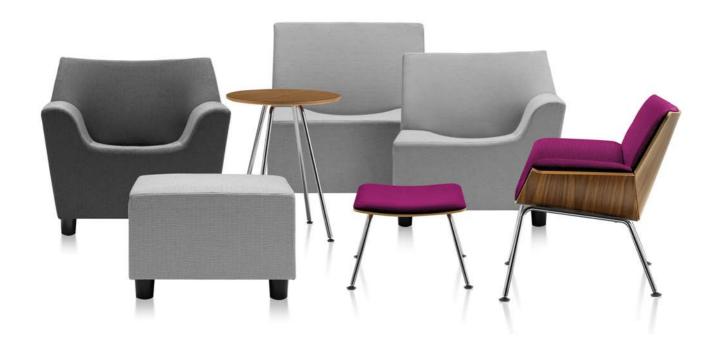

The sweeping curves of Swoop's modular seating components were designed to make the furniture comfortable for many different sitting positions. Coordinating box tables can be used in-line with modular seating, and work tables fit perfectly over armrests. Coffee tables function as stools with the addition of a cushion top. All components work together in countless ways to create flexible, reconfigurable spaces where people can get together casually and comfortably.

With an extensive range of upholstery fabrics, veneers, laminates, and colors, Swoop also suits your personal style—from classic to expressive. Make a color statement with fully upholstered armchairs, club chairs, and ottomans. Tone things down with the lightness of the plywood lounge chair. Combine tables and chairs for configurations that meet practically any need.

#### **Swoop Seating**

Lounge Chair & Ottoman Fully Upholstered & Plywood