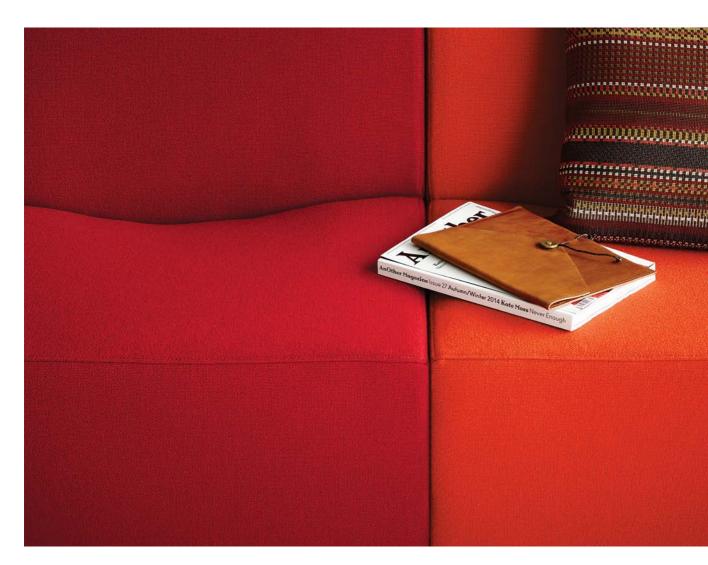

The sweeping curves of Swoop's modular seating components were designed to make the furniture comfortable for many different sitting positions. Coordinating box tables can be used in-line with modular seating, and work tables fit perfectly over armrests. Coffee tables function as stools with the addition of a cushion top. All components work together in countless ways to create flexible, reconfigurable spaces where people can get together casually and comfortably.

#### Performance

While traditional lounge furniture inhibits movement, Swoop encourages it. Sit how you like, and change positions as you like. And when you need a work surface, pull up a table wherever you need it. Modular seating components can also be ganged together to allow a run of chairs or ottomans to create sofas or benches, which lend a sense of enclosure to help define a space.

Box tables are available with power outlets for easy connectivity.

The monolithic forms of Swoop's fully upholstered modular seating components provide an opportunity to make a strong color statement.

 $The \ exposed \ shell \ of \ the \ plywood \ lounge \ chair \ is \ a \ subtle \ reference \ to \ the \ iconic \ designs \ of \ Charles \ and \ Ray \ Eames.$ 