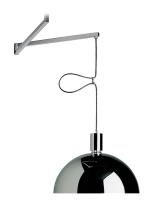

## **AS41Z**

Franco Albini, F. Helg, A. Piva, M. Albini

The Albini AM/AS collection represents the rationalistic philosophy of the Milanese architect. A 1969 design that combines linear shapes with the extreme quality of materials, such as the hand-blown glass of diffusers. Aiming to manage the different volumes of the space with a single design: ceiling, wall, floor and table.

## **LAMPING**

SourceE27Total power250WEmissionindirect

Switching dimmable according to bulb

Tension 230V IP class 20

Materials aluminium + steel

Notes Cable length 1,85m Orientable arm total length 1m

Net lamp weight 2,8 kg