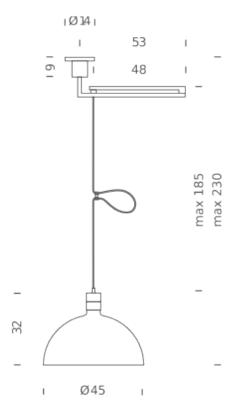

## **LAMPING**

SourceE27Total power250WEmissionindirect

Switching dimmable according to bulb

Tension 230V IP class 20

Materials aluminium + steel

Notes Cable length 1,85m Orientable arm total length 1m

Net lamp weight 2,8 kg