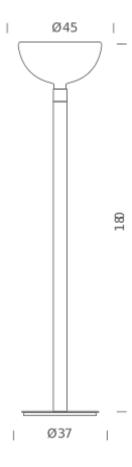

## **LAMPING**

Source E27
Total power 250W
Emission indirect

Switching dimmable on cable, according to bulb

Tension 230V IP class 20

Dimensions 180x45x45
Materials metal

Notes cable length 3,2m

Net lamp weight 16,4 kg

Codes Structure/Diffuser

ALB EHH 22 chrome/chrome