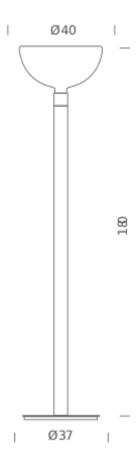

## **LAMPING**

SourceE27Total power250WEmissiondiffused

Switching dimmable on cable, according to bulb

Tension 230V IP class 20

Dimensions180x40x40Materialsmetal + glassNotescable length 3,2m

Net lamp weight 16 kg