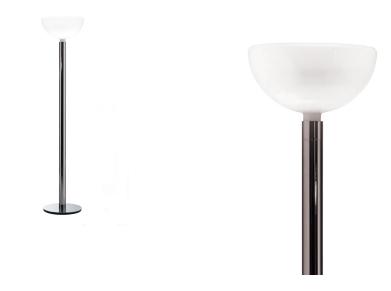

## AM2C

NEMO

Franco Albini, F. Helg, A. Piva, M. Albini

The Albini AM/AS collection represents the rationalistic philosophy of the Milanese architect. A 1969 design that combines linear shapes with the extreme quality of materials, such as the hand-blown glass of diffusers. Aiming to manage the different volumes of the space with a single design: ceiling, wall, floor and table.