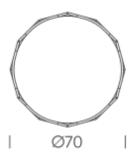

 Typ CRI
 85

 IP class
 20

Materials PC + ABS
Notes cable length 3m

Net lamp weight 4,8 kg

Codes Structure
TIT LWW 51 white

TIT LNN 51 black

**PACKAGE** 

Package 01 Dimension: 68x65x32 cm / Gross weight: 7,1 kg