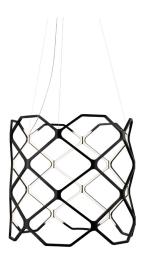

## **TITIA**

Arihiro Miyake

Moving into the future in the dematerialisation and miniaturisation of light sources. Titia is the result of a remarkable piece of light engineering that becomes part of the structure itself: the vacuum is filled by the light of the structure. The identical modules in recycled polymer are injection-moulded and equipped with quick couplings, allowing a practical and fast assembly and creating a discreet silhouette.