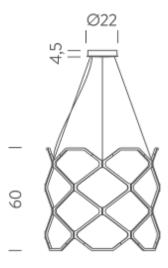

 Typ CRI
 85

 IP class
 20

Materials PC + ABS
Notes cable length 3m

Net lamp weight 4,8 kg

Codes Structure
TIT LWW 51 white

TIT LNN 51 black

**PACKAGE** 

Package 01 Dimension: 68x65x32 cm / Gross weight: 7,1 kg