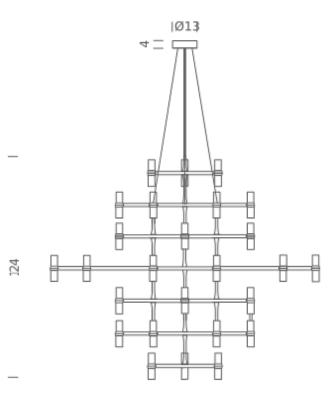

## **LAMPING**

Source halopin G9 QT-13

Total power 42x25W Emission diffused

Switching double switch, dimmable according to bulb

Tension 110-240V IP class 20

Materials aluminium + glass

Notes Cable length 3,5m, Satin glass diffuser, Bulb H max: 6cm,

LED version with kit G9 LED NEMO

Net lamp weight 24,2 kg

Codes Structure

CRO HWW 5A white CRO HNW 5A black

CRO HLW 5A polished aluminium

CRO HGW 5A gold painted
CRO HOW 5A gold plated
CRO HPW 5A black plated

**PACKAGE** 

Package 01 Dimension: 170x170x160 cm / Gross weight: 187,2 kg

Certificazioni

C € ERI ĽK

[2]