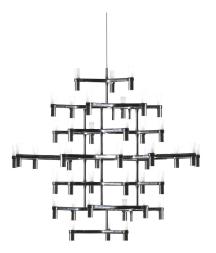

## **CROWN MAGNUM**

Jehs + Laub

A contemporary design icon reminiscent of ancient chandeliers:

Crown, inspired by the shape of snowflakes, is characterised by a versatile design with a strong visual appeal, enhanced by a modular structure that allows countless possible combinations of colours and sizes.