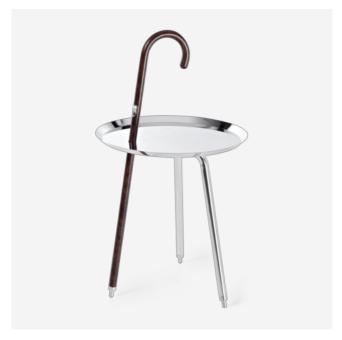

## Urbanhike

MARCEL WANDERS

Travelling is a lot like love. The Urbanhike table by Marcel Wanders is a symbol of Moooi's journey to reach the highest peaks of quality, innovation and style by spreading its designs to the most significant, beautiful cities in the world.

### Detailing

The world is yours, so is the Urbanhike. This table comes with a set of various travel badges that can be applied according to your own desire.