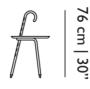

#### Urbanhike

**Dimensions** 

44 cm | 17.3"

Product

**width** 44cm | 17.3" **неіднт** 76ст | 29.9" **DEPTH** 44cm | 17.3" **DIAMETER** 44cm | 17.3" **wеіднт netto** 5.5kg | 12.13lbs **wеіднт** 7kg | 15.43lbs